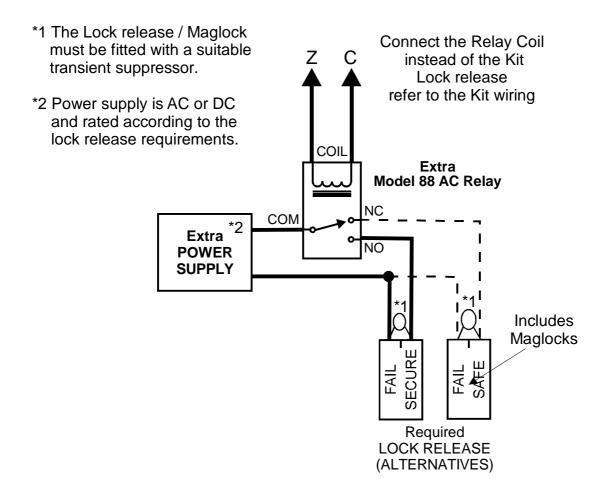

## Connecting a High Current or Fail Safe Lock Release / Maglock to a 12V AC System

Applies to 900 and VRK Series Kits up to 10 Way